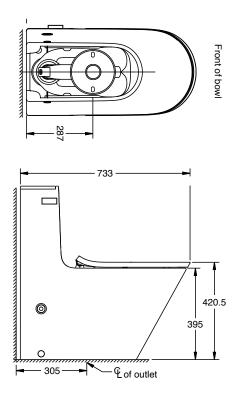

## **Technical drawing**

59

## Description

Inspired by the modernist movement, the Brazn toilet combines the simplicity of minimalism with functional solutions to create a modern aesthetic.

| Model            | K-EX22378T-SL-0                                                                                                                                         |
|------------------|---------------------------------------------------------------------------------------------------------------------------------------------------------|
| Dimension        | W 377, D 733, H 749.5mm                                                                                                                                 |
| Rough in         | S TRAP 305mm                                                                                                                                            |
| Liters per flush | 3/4.8 L (dual flush)                                                                                                                                    |
| Material used    | Vitreous China                                                                                                                                          |
| Available colors | White (0)                                                                                                                                               |
| Test standard    | A112.19.2-2018                                                                                                                                          |
| Included         | Quiet Close Seat (K-22380T-0)   fixing bolt & cap not included<br>Installation kit P/N K-1192739   Trap P/N K-1129010<br>Fixing bolt & cap not included |