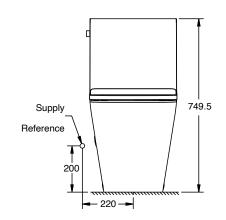

## **Technical drawing**

59

## Description

Inspired by the modernist movement, the Brazn toilet combines the simplicity of minimalism with functional solutions to create a modern aesthetic.

| Model            | K-EX22378T-SL-0                                                                                                                                         |
|------------------|---------------------------------------------------------------------------------------------------------------------------------------------------------|
| Dimension        | W 377, D 733, H 749.5mm                                                                                                                                 |
| Rough in         | S TRAP 305mm                                                                                                                                            |
| Liters per flush | 3/4.8 L (dual flush)                                                                                                                                    |
| Material used    | Vitreous China                                                                                                                                          |
| Available colors | White (0)                                                                                                                                               |
| Test standard    | A112.19.2-2018                                                                                                                                          |
| Included         | Quiet Close Seat (K-22380T-0)   fixing bolt & cap not included<br>Installation kit P/N K-1192739   Trap P/N K-1129010<br>Fixing bolt & cap not included |