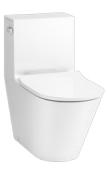

## Brazn™

One-piece Toilet K-EX22378T-SL-0

## Description

Inspired by the modernist movement, the Brazn toilet combines the simplicity of minimalism with functional solutions to create a modern aesthetic.

| Model            | K-EX22378T-SL-0                                                                                                                                         |
|------------------|---------------------------------------------------------------------------------------------------------------------------------------------------------|
| Dimension        | W 377, D 733, H 749.5mm                                                                                                                                 |
| Rough in         | S TRAP 305mm                                                                                                                                            |
| Liters per flush | 3/4.8 L (dual flush)                                                                                                                                    |
| Material used    | Vitreous China                                                                                                                                          |
| Available colors | White (0)                                                                                                                                               |
| Test standard    | A112.19.2-2018                                                                                                                                          |
| Included         | Quiet Close Seat (K-22380T-0)   fixing bolt & cap not included<br>Installation kit P/N K-1192739   Trap P/N K-1129010<br>Fixing bolt & cap not included |