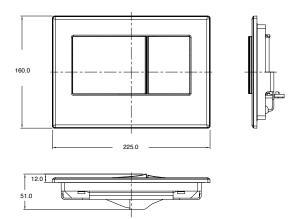

## **Technical drawing**

| Model             | K-8857IN-M-CP/AF/MS1                                       |
|-------------------|------------------------------------------------------------|
| Finish            | Polished Chrome (CP), French Gold (AF), Satin Chrome (MS1) |
| Installation type | Wall Mount                                                 |
| Dimensions        | 225 x 160 mm                                               |