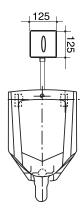

| Model              | K-8791T-YC03-CP (AC) or K-8791T-YC01-CP (DC) |
|--------------------|----------------------------------------------|
| Dimension          | W 125, H 125 mm                              |
| Installation       | Wall Mount                                   |
| Color Availability | Polished Chrome                              |
| Flushing Volume    | 0.5 LPF                                      |

## **Technical drawing**