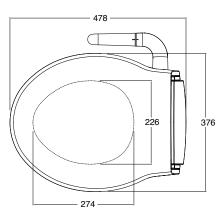

## **Technical drawing**

| Model      | K-8195IN-0               |
|------------|--------------------------|
| Finish     | White (0)                |
| Shape      | Round                    |
| Dimensions | W 376 , D 478 , H 108 mm |