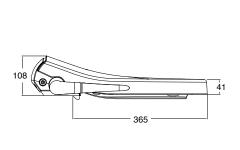

## **Technical drawing**

| Model      | K-8195IN-0               |
|------------|--------------------------|
| Finish     | White (0)                |
| Shape      | Round                    |
| Dimensions | W 376 , D 478 , H 108 mm |