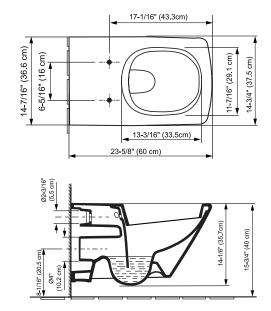

## **Technical drawing**

| Model            | K-77142IN-SS-0                                              |
|------------------|-------------------------------------------------------------|
| Dimension        | W 360, D 540, H 357mm                                       |
| Rough in         | P TRAP                                                      |
| Liters per flush | 3/4.5 L                                                     |
| Material used    | Vitreous China                                              |
| Available colors | White (0), Peacock (HP1), Thunder gray (HT1), Truffle (HG1) |
| Test standard    | ASME A112.19.2                                              |
| Included         | Installation Kit                                            |