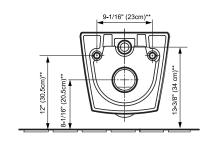

-----------------------------|
| Dimension        | W 360, D 540, H 357mm                                       |
| Rough in         | P TRAP                                                      |
| Liters per flush | 3/4.5 L                                                     |
| Material used    | Vitreous China                                              |
| Available colors | White (0), Peacock (HP1), Thunder gray (HT1), Truffle (HG1) |
| Test standard    | ASME A112.19.2                                              |
| Included         | Installation Kit                                            |

### Required parts

### Can be paired with

Concealed Tank: 77027IN-/ 20084IN-/ 20085IN- | Faceplate: K-4177IN-/ K-8857IN-/ K-75890IN-/ K-75891IN-/ K-5413IN-

## **Technical drawing**