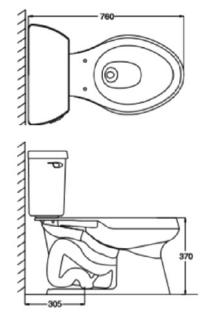

| Model            | K-76550SA-C-0                |
|------------------|------------------------------|
| Dimension        | W 498, D 760, H 715mm        |
| Rough in         | S Trap 305mm                 |
| Liters per flush | 3 L                          |
| Material used    | Vitreous China               |
| Available colors | White (0)                    |
| Test standard    |                              |
| Included         | Installation Kit P/N 1013092 |

## **Technical drawing**