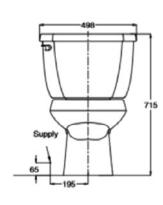

| Model            | K-76550SA-C-0                |
|------------------|------------------------------|
| Dimension        | W 498, D 760, H 715mm        |
| Rough in         | S Trap 305mm                 |
| Liters per flush | 3 L                          |
| Material used    | Vitreous China               |
| Available colors | White (0)                    |
| Test standard    |                              |
| Included         | Installation Kit P/N 1013092 |

## **Technical drawing**