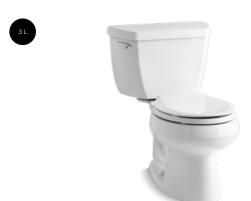

## Wellworth™

Two-piece Toilet

K-76550SA-C-0

Two-piece round-front 3.0L toilet with Class Five® flush technology, left-hand trip lever and tank cover locks. Innovative technology ensures a high-performance flush for cleanliness. The round-front bowl conveniently fits smaller bath and powder rooms.

| Model            | K-76550SA-C-0                |
|------------------|------------------------------|
| Dimension        | W 498, D 760, H 715mm        |
| Rough in         | S Trap 305mm                 |
| Liters per flush | 3 L                          |
| Material used    | Vitreous China               |
| Available colors | White (0)                    |
| Test standard    |                              |
| Included         | Installation Kit P/N 1013092 |