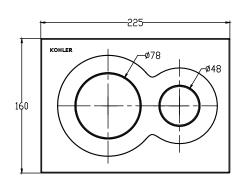

| Model             | K-75890IN-M-CP/AF/BN (Mechanical), K-75890IN-P-CP (Pneumatic) |
|-------------------|---------------------------------------------------------------|
| Finish            | Polished Chrome (CP), French Gold (AF), Brushed Nickel (BN)   |
| Installation type | Wall Mount                                                    |
| Dimensions        | 225 x 160 mm                                                  |

## Technical drawing