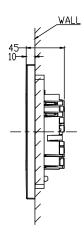

## Lynk

In-wall tank Faceplate

K-75890IN-M-CP

## Description

Designed to complement Kohler wall-hung toilets, this flush actuator plate allows you to choose between 3 Litres or 6 Litres per flush. The faceplate comes with sleek recessed buttons in two different sizes.



| Model             | K-75890IN-M-CP/AF/BN (Mechanical), K-75890IN-P-CP (Pneumatic) |
|-------------------|---------------------------------------------------------------|
| Finish            | Polished Chrome (CP), French Gold (AF), Brushed Nickel (BN)   |
| Installation type | Wall Mount                                                    |
| Dimensions        | 225 x 160 mm                                                  |

## Technical drawing