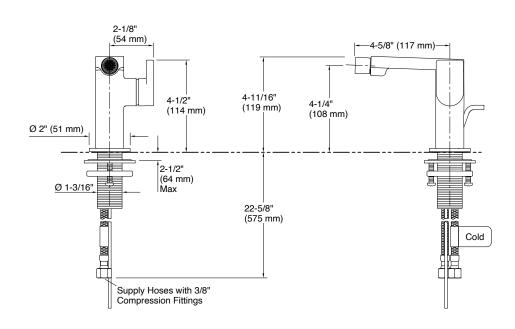

| Model             | K-73176-4-CP                                                  |
|-------------------|---------------------------------------------------------------|
| Finish            | Polished Chrome (CP)                                          |
| Installation type | Deck Mount                                                    |
| Dimensions        | Reach 117 , Height 119 mm                                     |
| Features          | - Coordinates with other products in the composed collection. |

## Technical drawing

256