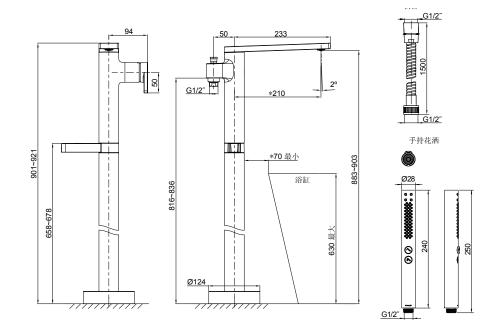

| Model             | K-73087T-B4-CP                                                                                                                                                                                                                                                                         |
|-------------------|----------------------------------------------------------------------------------------------------------------------------------------------------------------------------------------------------------------------------------------------------------------------------------------|
| Finish            | Polished Chrome (CP), French Gold (AF), Brushed Bronze (BV), Vibrant Brushed Moderne Brass (2MB)                                                                                                                                                                                       |
| Connection Type   | G 1/2"                                                                                                                                                                                                                                                                                 |
| Installation type | Floor Mount                                                                                                                                                                                                                                                                            |
| Dimensions        | Reach 210 mm, Height 901 mm                                                                                                                                                                                                                                                            |
| Flow Rate         | Hand-shower- 9.1 lpm at 4.1 bars                                                                                                                                                                                                                                                       |
| Features          | <ul> <li>Solid Metal Construction for Durability and Reliability</li> <li>KOHLER ceramic disc valves exceed industry longevity standards for a lifetime of<br/>durable performance</li> <li>KOHLER finishes resist corrosion and tarnishing, exceeding durability standards</li> </ul> |
| Included          | - Hand-shower & 152 cm hose                                                                                                                                                                                                                                                            |
| Required          | - Mounting-block K-97905T-NA                                                                                                                                                                                                                                                           |

## **Technical drawing**

262