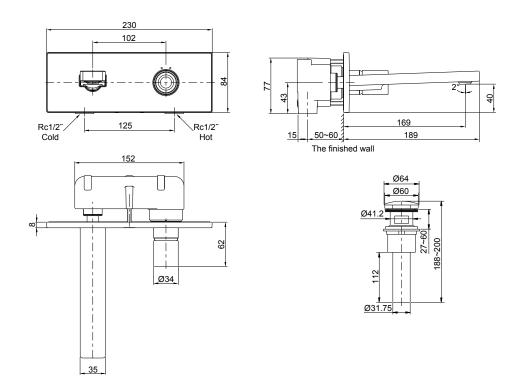

|
| Dimensions        | Reach 169 mm                                                                                                                                                 |
| Flow rate         | 7.2 lpm at 4.1 bars                                                                                                                                          |
| Features          | - Life-50™ Tested for 50 years of use, Kohler's cartridge has near diamond hardness - Life-Bright™ Resists corrosion; Kohler Chrome have 3 layers of coating |
| Included          | Concealed valve and clicker drain                                                                                                                            |

## Technical drawing