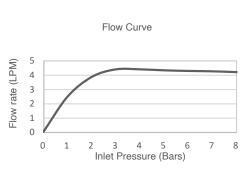

| Model             | K-72759T-E2-CP                                                                                                                                                                           |
|-------------------|------------------------------------------------------------------------------------------------------------------------------------------------------------------------------------------|
| Finish            | Polished Chrome (CP), French Gold (AF), Brushed Bronze (BV), Oil Rubbed Bronze (2BZ)                                                                                                     |
| Connection Type   | G 1/2"                                                                                                                                                                                   |
| Flow rate         | 4 lpm at 4.1 bar                                                                                                                                                                         |
| Installation type | Deck- or Counter-Mount                                                                                                                                                                   |
| Dimensions        | Reach 137 mm, Height 119 mm                                                                                                                                                              |
| Included          | Metal Pop-up drain with tailpiece                                                                                                                                                        |
| Features          | - Life-50 <sup>™</sup> Tested for 50 years of use, Kohler's cartridge has near diamond hardness<br>- Life-Bright <sup>™</sup> Resists corrosion; Kohler Chrome have 3 layers of coating. |