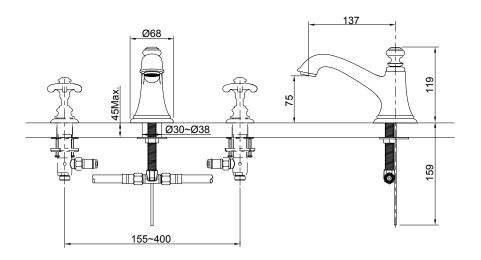

| Model             | K-72759T-E2-CP                                                                                                                                                                           |
|-------------------|------------------------------------------------------------------------------------------------------------------------------------------------------------------------------------------|
| Finish            | Polished Chrome (CP), French Gold (AF), Brushed Bronze (BV), Oil Rubbed Bronze (2BZ)                                                                                                     |
| Connection Type   | G 1/2"                                                                                                                                                                                   |
| Flow rate         | 4 lpm at 4.1 bar                                                                                                                                                                         |
| Installation type | Deck- or Counter-Mount                                                                                                                                                                   |
| Dimensions        | Reach 137 mm, Height 119 mm                                                                                                                                                              |
| Included          | Metal Pop-up drain with tailpiece                                                                                                                                                        |
| Features          | - Life-50 <sup>™</sup> Tested for 50 years of use, Kohler's cartridge has near diamond hardness<br>- Life-Bright <sup>™</sup> Resists corrosion; Kohler Chrome have 3 layers of coating. |

## **Technical drawing**