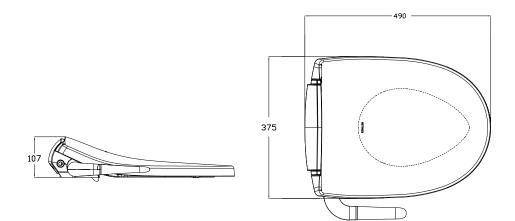

| Model      | K-72757IN-0             |
|------------|-------------------------|
| Finish     | White (0)               |
| Shape      | Oval                    |
| Dimensions | W 375, D 490 , H 107 mm |

## **Technical drawing**