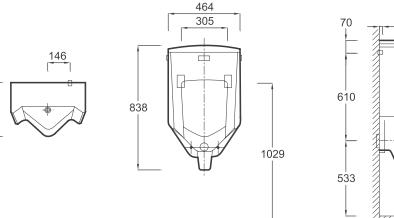

which helps in building earn WEL points in

| LEED ® Green | Building Rating | System. |
|--------------|-----------------|---------|
|--------------|-----------------|---------|

| Model              | K-4915T-Y-0                             |
|--------------------|-----------------------------------------|
| Dimension          | D 457, W 359, H 683 mm                  |
| Installation       | Wall Mount                              |
| Color Availability | White (0)                               |
| Flushing Volume    | 0.5 LPF                                 |
| Connection Type    | 2" NPT                                  |
| Material           | Vitreous                                |
| Included           | Stop valve assembly, Hanger, Tank cover |

**Technical drawing** 

115

362