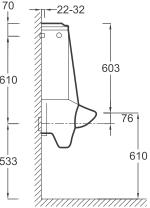

ich helps in building earn WEL points in

| LEED ® Green | Building Rating | System. |
|--------------|-----------------|---------|
|--------------|-----------------|---------|

| Model              | K-4915T-Y-0                             |
|--------------------|-----------------------------------------|
| Dimension          | D 457, W 359, H 683 mm                  |
| Installation       | Wall Mount                              |
| Color Availability | White (0)                               |
| Flushing Volume    | 0.5 LPF                                 |
| Connection Type    | 2" NPT                                  |
| Material           | Vitreous                                |
| Included           | Stop valve assembly, Hanger, Tank cover |

**Technical drawing** 

115

362