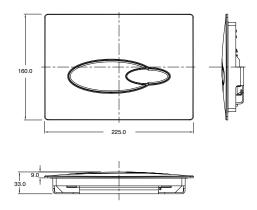

- Solid brass construction for durability and reliability

- KOHLER finishes resist corrosion and tarnishing, exceeding industry durability standards two times

| Model             | K-4177IN-M-CP        |
|-------------------|----------------------|
| Finish            | Polished Chrome (CP) |
| Installation type | Wall Mount           |
| Dimensions        | 225 x 160 mm         |

## **Technical drawing**