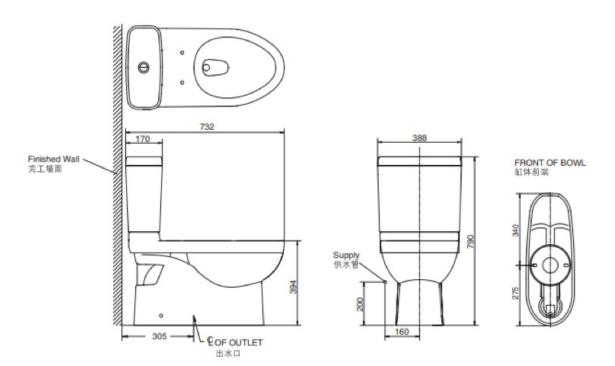

## **Technical drawing**

| Model            | K-3991T-S2-0                           |
|------------------|----------------------------------------|
| Dimension        | W 388, D 732, H 790 mm                 |
| Rough in         | S TRAP 305 mm                          |
| Liters per flush | 3/4.5 L                                |
| Material used    | Vitreous China                         |
| Available colors | White (0)                              |
| Test standard    | SASO; ASME Standards (A112.19.2-2013). |