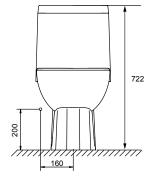

| Model            | K-3983T-S2-0                                                                                                                     |
|------------------|----------------------------------------------------------------------------------------------------------------------------------|
| Dimension        | W 366, D 724, H 722mm                                                                                                            |
| Rough in         | S TRAP 305 mm                                                                                                                    |
| Liters per flush | 3/4.5 L                                                                                                                          |
| Material used    | Vitreous China                                                                                                                   |
| Available colors | White (0)                                                                                                                        |
| Test standard    | A112.19.2-2008                                                                                                                   |
| Included         | Soft Close Toilet Seat and Cover: K-4088T-0   Installation kit P/N 1192739<br>Trap P/N 1129010<br>Fixing bolt & cap not included |

## **Technical drawing**

361