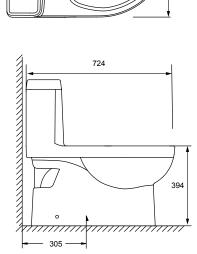

| Model            | K-3983T-S2-0                                                                                                                     |
|------------------|----------------------------------------------------------------------------------------------------------------------------------|
| Dimension        | W 366, D 724, H 722mm                                                                                                            |
| Rough in         | S TRAP 305 mm                                                                                                                    |
| Liters per flush | 3/4.5 L                                                                                                                          |
| Material used    | Vitreous China                                                                                                                   |
| Available colors | White (0)                                                                                                                        |
| Test standard    | A112.19.2-2008                                                                                                                   |
| Included         | Soft Close Toilet Seat and Cover: K-4088T-0   Installation kit P/N 1192739<br>Trap P/N 1129010<br>Fixing bolt & cap not included |

## **Technical drawing**

361