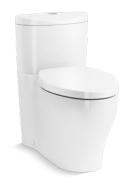

## Aerodyne™

One-piece Toilet

K-3869T-S-0

## Description

Aerodyne comes with Class Five+ technology that provides  $360^\circ$  bowl cleaning and full skirted design & has dual flushing system.

| Model            | K-3869T-S-0                                                                                                    |
|------------------|----------------------------------------------------------------------------------------------------------------|
| Dimension        | W 392, D 749, H 708 mm                                                                                         |
| Rough in         | S TRAP 305mm                                                                                                   |
| Liters per flush | 3.3/4.8 L                                                                                                      |
| Material used    | Vitreous China                                                                                                 |
| Available colors | White (0)                                                                                                      |
| Test standard    | A112.19.2-2013                                                                                                 |
| Included         | Quiet Close Seat (K-4141T-2P)   Installation kit P/N 1124825   Trap P/N 1129010 Fixing bolt & cap not included |