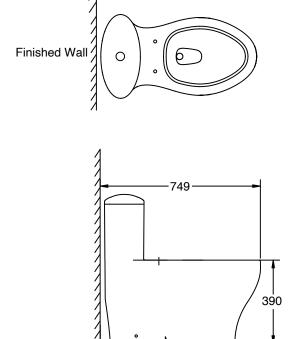

## **Technical drawing**

ackslash $\mathbb{Q}$ OF OUTLET

## Description

Aerodyne comes with Class Five+ technology that provides  $360^\circ$  bowl cleaning and full skirted design & has dual flushing system.

| Model            | K-3869T-S-0                                                                                                    |
|------------------|----------------------------------------------------------------------------------------------------------------|
| Dimension        | W 392, D 749, H 708 mm                                                                                         |
| Rough in         | S TRAP 305mm                                                                                                   |
| Liters per flush | 3.3/4.8 L                                                                                                      |
| Material used    | Vitreous China                                                                                                 |
| Available colors | White (0)                                                                                                      |
| Test standard    | A112.19.2-2013                                                                                                 |
| Included         | Quiet Close Seat (K-4141T-2P)   Installation kit P/N 1124825   Trap P/N 1129010 Fixing bolt & cap not included |