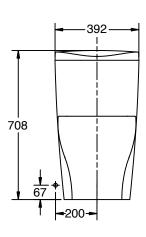

## **Technical drawing**

ackslash $\mathbb{Q}$ OF OUTLET

## Description

Aerodyne comes with Class Five+ technology that provides  $360^\circ$  bowl cleaning and full skirted design & has dual flushing system.

| Model            | K-3869T-S-0                                                                                                    |
|------------------|----------------------------------------------------------------------------------------------------------------|
| Dimension        | W 392, D 749, H 708 mm                                                                                         |
| Rough in         | S TRAP 305mm                                                                                                   |
| Liters per flush | 3.3/4.8 L                                                                                                      |
| Material used    | Vitreous China                                                                                                 |
| Available colors | White (0)                                                                                                      |
| Test standard    | A112.19.2-2013                                                                                                 |
| Included         | Quiet Close Seat (K-4141T-2P)   Installation kit P/N 1124825   Trap P/N 1129010 Fixing bolt & cap not included |