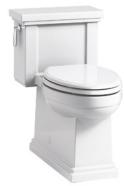

## Tresham™

One-piece Toilet

K-3854T-C-0

## Description

The elegant simplicity of Shaker-style furniture inspires the edgy, neo-traditional design of the Tresham collection. The Tresham Comfort Height one-piece toilet is accented by an elegant trim that recalls architectural molding and offers an eclectic twist on classic Americana traditions. Class five flushing technology offers superior flushing along with great water saving.