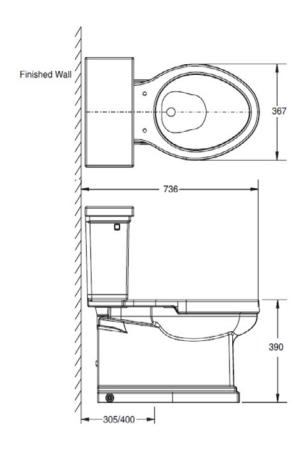

| Model            | K-3854T-C-0                                                                                                   |
|------------------|---------------------------------------------------------------------------------------------------------------|
| Dimension        | W 417, D 736, H 746mm                                                                                         |
| Rough in         | S TRAP 305                                                                                                    |
| Liters per flush | 3/4.5 L                                                                                                       |
| Material used    | Vitreous China                                                                                                |
| Available colors | White (0)                                                                                                     |
| Test standard    |                                                                                                               |
| Included         | Quiet Close Seat (K-4131T-C)   Installation kit P/N 1124825   Trap P/N 1129010 Fixing bolt & cap not included |

## **Technical drawing**