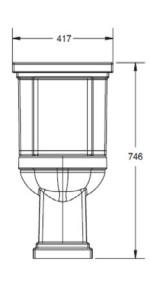

| Model            | K-3854T-C-0                                                                                                   |
|------------------|---------------------------------------------------------------------------------------------------------------|
| Dimension        | W 417, D 736, H 746mm                                                                                         |
| Rough in         | S TRAP 305                                                                                                    |
| Liters per flush | 3/4.5 L                                                                                                       |
| Material used    | Vitreous China                                                                                                |
| Available colors | White (0)                                                                                                     |
| Test standard    |                                                                                                               |
| Included         | Quiet Close Seat (K-4131T-C)   Installation kit P/N 1124825   Trap P/N 1129010 Fixing bolt & cap not included |

## **Technical drawing**