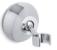

Forte Adjustable Wall-Mount Bracket K-352-CP

## Description

Complete your showering space with the Forté adjustable wallmount hand-shower bracket. Ideal for hydromassage or for targeting specific areas of the body, this bracket pivots to angle the hand shower exactly where you want it. The versatile design complements a variety of bathroom decors.