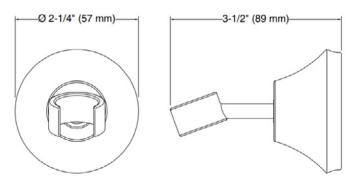

| Model             | K-352-CP                                                                                                                                                       |
|-------------------|----------------------------------------------------------------------------------------------------------------------------------------------------------------|
| Finish            | Polished Chrome (CP), French Gold (AF)                                                                                                                         |
| Installation type | Wall Mount                                                                                                                                                     |
| Dimensions        | W 89, D 57 mm                                                                                                                                                  |
| Features          | <ul> <li>Bracket pivots and rotates to position hand-shower at desired angle.</li> <li>Coordinates with traditional design faucets and accessories.</li> </ul> |

## **Technical drawing**

642