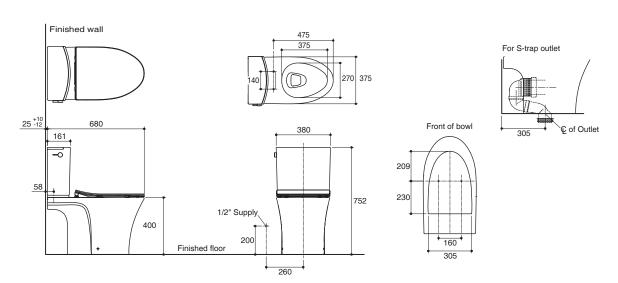

Dimensions are approximate.

Unit: mm

Note: The recommended dimension for installation can be adjusted according to user preferences and layout. Kohler Co. reserves the right to make changes in product characteristics, packaging, or availability at anytime without notice.

**Product Diagram** 

Call Center: 0-2700-9299