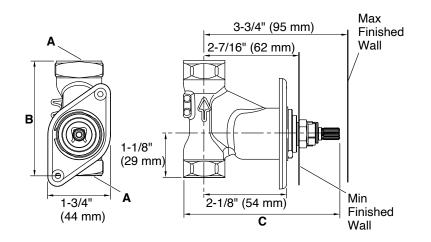

|
| Dimensions        | Width 102, Height 76 mm                                                                                                                                                                                                                             |
| Features          | <ul> <li>Single handle operation for on/off actuation and volume control</li> <li>10.0 gpm flow rate at 45 psi</li> <li>Ideal for use with Kohler thermostatic mixing valves</li> <li>Quarter-turn operation with ceramic disc cartridge</li> </ul> |

- Requires volume control valve trim (sold separately)

## **Technical drawing**

569