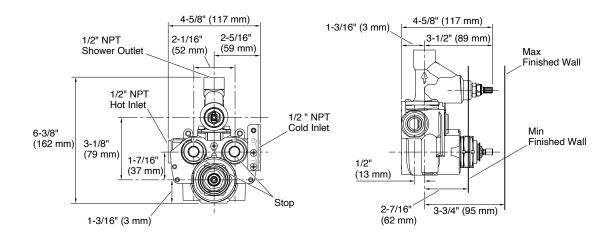

|
| Installation type | Wall Mount                                                                                                                                                                                                                |
| Dimensions        | Width 117, Height 162 mm                                                                                                                                                                                                  |
| Features          | <ul> <li>Thermostatic Temperature Control; Single Handle Temperature Control</li> <li>Integrated volume control handle</li> <li>Provides Anti-Scald protection</li> <li>Adjustable high temperature limit stop</li> </ul> |

## **Technical drawing**