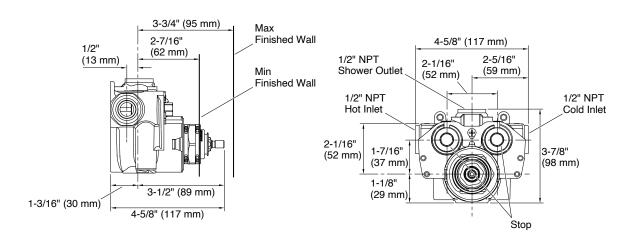

|
| Dimensions        | Width 117, Height 98 mm                                                                                                                                                                                                                                                                         |
| Features          | <ul> <li>Thermostatic Temperature Control</li> <li>Single Handle Temperature Control</li> <li>Requires Volume Control Valve and Trim (Sold Separately)</li> <li>Provides Anti-Scald protection</li> <li>Adjustable high temperature limit stop</li> <li>10.9 gpm flow rate at 45 psi</li> </ul> |

## **Technical drawing**