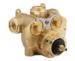

## **MasterShower**

Thermostatic Valve 1/2"

K-2972-KS-NA

## Description

The Master Shower transfer valve brings a new level of innovation and flexibility as a custom shower solution.

| Model             | K-2972-KS-NA                                                                                                                                                                                                                                                                                    |
|-------------------|-------------------------------------------------------------------------------------------------------------------------------------------------------------------------------------------------------------------------------------------------------------------------------------------------|
| Connection Type   | One ½ female NPT outlet connection                                                                                                                                                                                                                                                              |
| Number of Outlets | 1   Maximum outlets working together 1                                                                                                                                                                                                                                                          |
| Installation type | Wall Mount                                                                                                                                                                                                                                                                                      |
| Dimensions        | Width 117, Height 98 mm                                                                                                                                                                                                                                                                         |
| Features          | <ul> <li>Thermostatic Temperature Control</li> <li>Single Handle Temperature Control</li> <li>Requires Volume Control Valve and Trim (Sold Separately)</li> <li>Provides Anti-Scald protection</li> <li>Adjustable high temperature limit stop</li> <li>10.9 gpm flow rate at 45 psi</li> </ul> |