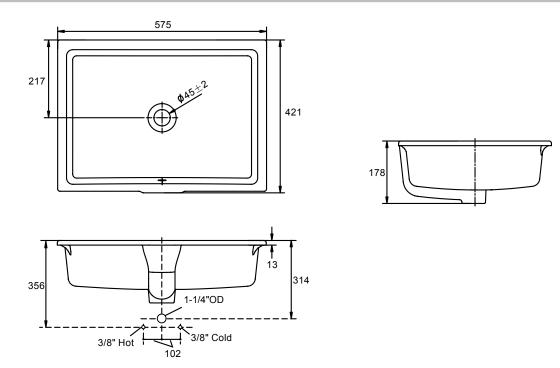

| Model             | К-2889Т-0                                                                                                                                                      |
|-------------------|----------------------------------------------------------------------------------------------------------------------------------------------------------------|
| Dimension         | W 575, D 421, H 178 mm                                                                                                                                         |
| Material:         | Vitreous china                                                                                                                                                 |
| Available Colors  | White (0)                                                                                                                                                      |
| Installation type | Under-Mount                                                                                                                                                    |
| Test Standard     |                                                                                                                                                                |
| Features          | <ul> <li>Geometric rectangular basin with vertical sides.</li> <li>Overflow drain.</li> <li>No faucet holes; requires wall- or counter-mount faucet</li> </ul> |
| - · · ·           |                                                                                                                                                                |