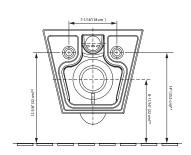

and quietly.



| Model            | K-26994IN-0   K-26995IN-HB1  |
|------------------|------------------------------|
| Dimension        | W 376, D 545, H 348mm        |
| Rough in         | P TRAP                       |
| Liters per flush | 3/4.5 L                      |
| Material used    | Vitreous China               |
| Available colors | White (0), Honed Black (HB1) |
| Test standard    | ASME A119.12                 |
| Included         | Installation Kit             |

# Required parts

Slim Seat K- 21748IN-0 | Bowl K- 21128IN-0 | P Trap connector K-1046327-S

(Toilet bowl and seat to be ordered as separate sku)

### Can be paired with

Concealed Tank: 77027IN-/ 20084IN-/ 20085IN- | Faceplate: K-4177IN-/ K-8857IN-/ K-75890IN-/ K-75891IN-/ K-5413IN-

### **Technical drawing**