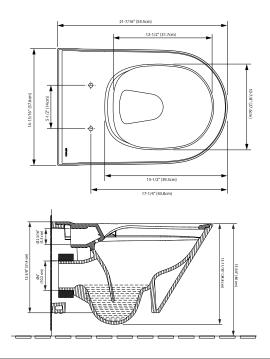

### **Technical drawing**

# Description

A modern, minimalist aesthetic with simple, beautifully proportioned forms and subtle use of curves.

Brazn Wall Hung toilet comes with quiet-close lid which closes slowly and quietly.

| Model            | K-26994IN-0   K-26995IN-HB1  |
|------------------|------------------------------|
| Dimension        | W 376, D 545, H 348mm        |
| Rough in         | P TRAP                       |
| Liters per flush | 3/4.5 L                      |
| Material used    | Vitreous China               |
| Available colors | White (0), Honed Black (HB1) |
| Test standard    | ASME A119.12                 |
| Included         | Installation Kit             |