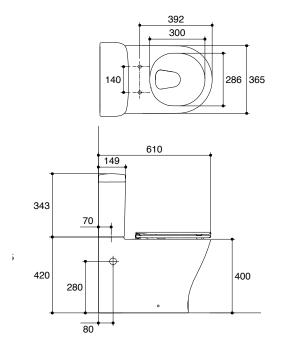

| Model            | K-26059K-0                        |
|------------------|-----------------------------------|
| Dimension        | W 406, D 610, H 770mm             |
| Rough in         | S TRAP, 225mm<br>P TRAP, 185mm    |
| Liters per flush | 3/4.5 L                           |
| Material used    | Vitreous China                    |
| Available colors | White (0)                         |
| Test standard    |                                   |
| Included         | Floor Mounting kit, P/N K-1072240 |

## **Technical drawing**