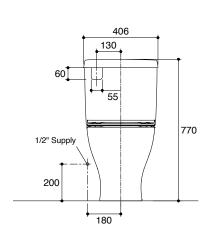

| Model            | K-26059K-0                        |
|------------------|-----------------------------------|
| Dimension        | W 406, D 610, H 770mm             |
| Rough in         | S TRAP, 225mm<br>P TRAP, 185mm    |
| Liters per flush | 3/4.5 L                           |
| Material used    | Vitreous China                    |
| Available colors | White (0)                         |
| Test standard    |                                   |
| Included         | Floor Mounting kit, P/N K-1072240 |

## **Technical drawing**