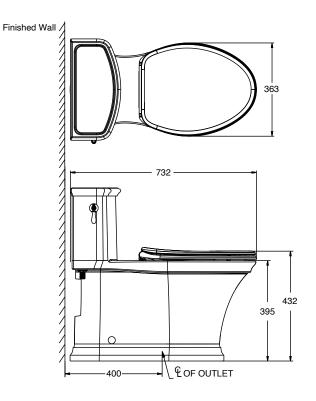

## Description

With a hint of traditional detail in balanced form and proportion in modern taste, Harken brings elevated elegance and sophistication to the bath or powder room.

| Model             | K-22695T-S-0                                                                                                             |
|-------------------|--------------------------------------------------------------------------------------------------------------------------|
| Dimension         | W 363, D 732, H 681mm                                                                                                    |
| Rough in          | S TRAP 305mm                                                                                                             |
| Liters per flush  | 3.3/4.8 L                                                                                                                |
| Material used     | Vitreous China                                                                                                           |
| Available colors  | White (0)                                                                                                                |
| Test standard     | A112.19.2-2018                                                                                                           |
| Included          | Quiet Close Seat (K-22697T-0)   Installation Kit , P/N K-1255621<br>Trap P/N K-1129010<br>Fixing bolt & cap not included |
| Technical drawing |                                                                                                                          |