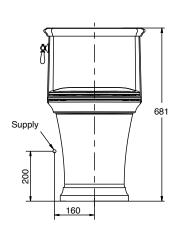

## Description

With a hint of traditional detail in balanced form and proportion in modern taste, Harken brings elevated elegance and sophistication to the bath or powder room.

| Model             | K-22695T-S-0                                                                                                             |
|-------------------|--------------------------------------------------------------------------------------------------------------------------|
| Dimension         | W 363, D 732, H 681mm                                                                                                    |
| Rough in          | S TRAP 305mm                                                                                                             |
| Liters per flush  | 3.3/4.8 L                                                                                                                |
| Material used     | Vitreous China                                                                                                           |
| Available colors  | White (0)                                                                                                                |
| Test standard     | A112.19.2-2018                                                                                                           |
| Included          | Quiet Close Seat (K-22697T-0)   Installation Kit , P/N K-1255621<br>Trap P/N K-1129010<br>Fixing bolt & cap not included |
| Technical drawing |                                                                                                                          |