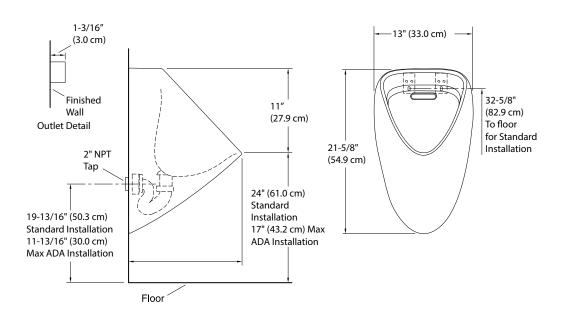

| K-20713IN-ER-0                                                |
|--------------------|---------------------------------------------------------------|
| Dimension          | D 279, W 330, H 549 mm                                        |
| Installation       | Wall Mount                                                    |
| Color Availability | White (0)                                                     |
| Flushing Volume    | 0.5 LPF                                                       |
| Connection Type    | G 1/2 "                                                       |
| Material           | Vitreous                                                      |
| Included           | Hanger Accessory (2 Pack), 2" outlet spud, G -1/2" inlet spud |

## **Technical drawing**