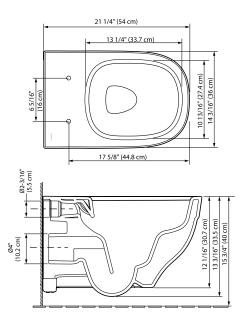

--------|----------------------------------|
| Dimension        | W 360, D 540, H 325mm            |
| Rough in         | P TRAP                           |
| Liters per flush | 3/4.5 L                          |
| Material used    | Vitreous China                   |
| Available colors | White (0)                        |
| Test standard    | ASME A112.19.2-2018/CSA B45.1-18 |
| Included         | Installation Kit                 |

# **Required parts**

Quiet Close Seat K-20219IN-UF-0 | Rimless Bowl K-20218IN-0 | P Trap connector K-1046327-S (Toilet bowl, tank and seat to be ordered as separate sku)

#### **Recommended Products/ Accessories**

Concealed Tank: 77027IN-/ 20084IN-/ 20085IN- | Faceplate: K-4177IN-/ K-8857IN-/ K-75890IN-/ K-75891IN-/ K-5413IN-

### **Technical drawing**

38