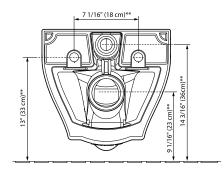

------|----------------------------------|
| Dimension        | W 360, D 540, H 325mm            |
| Rough in         | P TRAP                           |
| Liters per flush | 3/4.5 L                          |
| Material used    | Vitreous China                   |
| Available colors | White (0)                        |
| Test standard    | ASME A112.19.2-2018/CSA B45.1-18 |
| Included         | Installation Kit                 |

# **Required parts**

Quiet Close Seat K-20219IN-UF-0 | Rimless Bowl K-20218IN-0 | P Trap connector K-1046327-S (Toilet bowl, tank and seat to be ordered as separate sku)

#### **Recommended Products/ Accessories**

Concealed Tank: 77027IN-/ 20084IN-/ 20085IN- | Faceplate: K-4177IN-/ K-8857IN-/ K-75890IN-/ K-75891IN-/ K-5413IN-

### **Technical drawing**

38