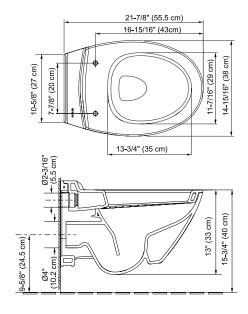

| Model            | K-18133IN-SS-0        |
|------------------|-----------------------|
| Dimension        | W 380, D 555, H 330mm |
| Rough in         | P TRAP                |
| Liters per flush | 3/4.5 L               |
| Material used    | Vitreous China        |
| Available colors | White (0), Black (7)  |
| Test standard    |                       |
| Included         | Installation kit      |

## **Technical drawing**