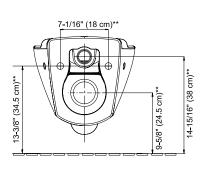

## Can be paired with

Concealed Tank: 77027IN-/ 20084IN-/ 20085IN- | Faceplate: K-4177IN-/ K-8857IN-/ K-75890IN-/ K-75891IN-/ K-5413IN-

## **Technical drawing**