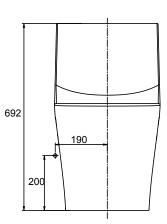

## Description

Apron Skirted Round Front toilet with Class Five+ Technology. Contemporary design with apron skirted bowl. Compatible with C3 Electronic bidet seat. French curve toilet seat

| Model            | K-1381T-S-0                                                                                                      |
|------------------|------------------------------------------------------------------------------------------------------------------|
| Dimension        | W 387, D 725, H 692mm                                                                                            |
| Rough in         | S TRAP 305mm                                                                                                     |
| Liters per flush | 3/4.5 L                                                                                                          |
| Material used    | Vitreous China                                                                                                   |
| Available colors | White (0)                                                                                                        |
| Test standard    | A112.19.2-2013                                                                                                   |
| Included         | Quiet Close Seat (K-4141T-0)   Installation kit P/N 1192739   Trap P/N 1129010<br>Fixing bolt & cap not included |

## **Technical drawing**

54