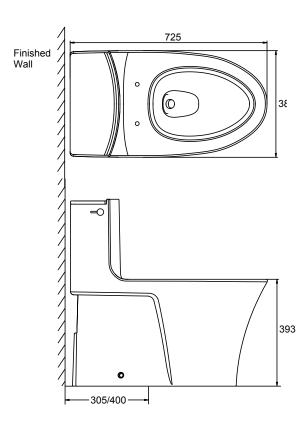

## Description

Apron Skirted Round Front toilet with Class Five+ Technology. Contemporary design with apron skirted bowl. Compatible with C3 Electronic bidet seat. French curve toilet seat

| Model            | K-1381T-S-0                                                                                                      |
|------------------|------------------------------------------------------------------------------------------------------------------|
| Dimension        | W 387, D 725, H 692mm                                                                                            |
| Rough in         | S TRAP 305mm                                                                                                     |
| Liters per flush | 3/4.5 L                                                                                                          |
| Material used    | Vitreous China                                                                                                   |
| Available colors | White (0)                                                                                                        |
| Test standard    | A112.19.2-2013                                                                                                   |
| Included         | Quiet Close Seat (K-4141T-0)   Installation kit P/N 1192739   Trap P/N 1129010<br>Fixing bolt & cap not included |

## **Technical drawing**

54